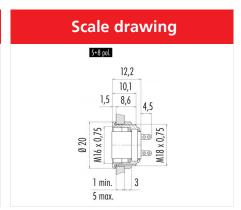

### **Product data sheet**

# Miniature connectors



Product description M16 IP67 female panel mount connector, Contacts: 6 DIN, unshielded, solder, IP67, UL

Area M16 IP67 series 723 Order number 09 0124 00 06

# Illustration





You can find the assembly instructions on the next page.

# **Technical data**

### **General values**

Connector design

Connector locking system Termination Wire gauge (mm) Wire gauge (AWG) Upper limit temperature Lower limit temperature Customs tariff number female panel mount connector screw solder 0.75 mm<sup>2</sup> AWG 18 95 °C -40 °C 85369010

### **Electrical values**

Rated current (40 °C) 5 A 250 V Rated voltage Rated impulse voltage 1500 V Pollution degree Overvoltage category Insulating material group Ш  $\geq 10^{10} \, \Omega$ Insulation resistance unshielded EMC compliance Degree of protection Mechanical operation > 500 Mating cycles

### **Material**

Contact material CuSn (bronze)
Contact plating Ag (silver)
Contact body material PBT (UL94 V-0)
Housing material Zinc d