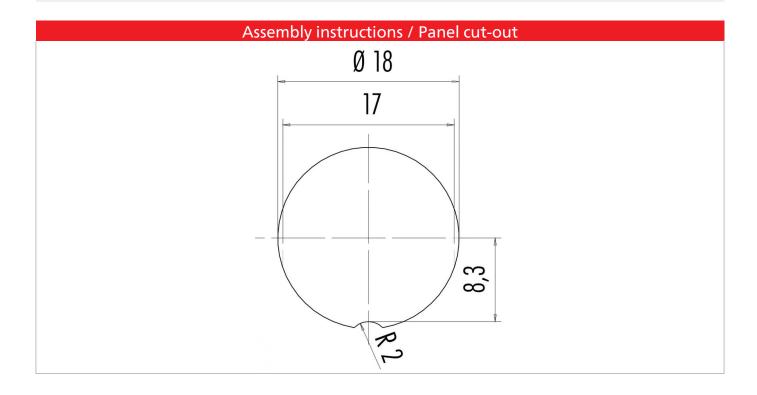

0.75 mm<sup>2</sup> AWG 18 95 °C -40 °C 85369010

### **Electrical values**

Rated current (40 °C) 5 A 250 V Rated voltage Rated impulse voltage 1500 V Pollution degree Overvoltage category Insulating material group Ш  $\geq 10^{10} \, \Omega$ Insulation resistance unshielded EMC compliance Degree of protection Mechanical operation > 500 Mating cycles

### **Material**

Contact material CuSn (bronze)
Contact plating Ag (silver)
Contact body material PBT (UL94 V-0)
Housing material Zinc die-cast nickel-plated
REACH SVHC CAS 7439-92-1 (Lead)

# authorization/approvals

Approval 1 UL

# **Product data sheet**

# Miniature connectors



Product description M16 IP67 female panel mount connector, Contacts: 6 DIN, unshielded, solder, IP67, UL

Area M16 IP67 series 723
Order number 09 0124 00 06



### **Product data sheet**

### Miniature connectors



Product description M16 IP67 female panel mount connector, Contacts: 6 DIN, unshielded, solder, IP67, UL

Area M16 IP67 series 723
Order number 09 0124 00 06

### Security notices

The connector must not be plugged or unplugged under load. Non-observance and improper use can result in personal injury.

The connectors have been developed for applications in plant engineering, control and electrical equipment construction. The user is responsible for checking whether the connectors can also be used in other areas of application.

Plug connectors with enclosure protection IP 67 and IP 68 are not suitable for use under water. When used outdoors, the plug connectors must be protected separately against corrosion. For further information