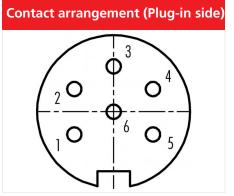

### **Product data sheet**

# Miniature connectors



Product description M16 IP67 female panel mount connector, Contacts: 6 DIN, unshielded, solder, IP67, UL

Area M16 IP67 series 723 Order number 09 0124 00 06

# Illustration





You can find the assembly instructions on the next page.

# **Technical data**

### **General values**

Connector design

Connector locking system Termination Wire gauge (mm) Wire gauge (AWG) Upper limit temperature Lower limit temperature Customs tariff number female panel mount connector screw solder 0.75 mm<sup>2</sup> AWG 18 95 °C -40 °C 85369010

### **Electrical values**

Rated current (40 °C) 5 A 250 V Rated voltage Rated impulse voltage 1500 V Pollution degree Overvoltage category Insulating material group Ш  $\geq 10^{10} \, \Omega$ Insulation resistance unshielded EMC compliance Degree of protection Mechanical operation > 500 Mating cycles

### **Material**

Contact material CuSn (bronze)
Contact plating Ag (silver)
Contact body material PBT (UL94 V-0)
Housing material Zinc die